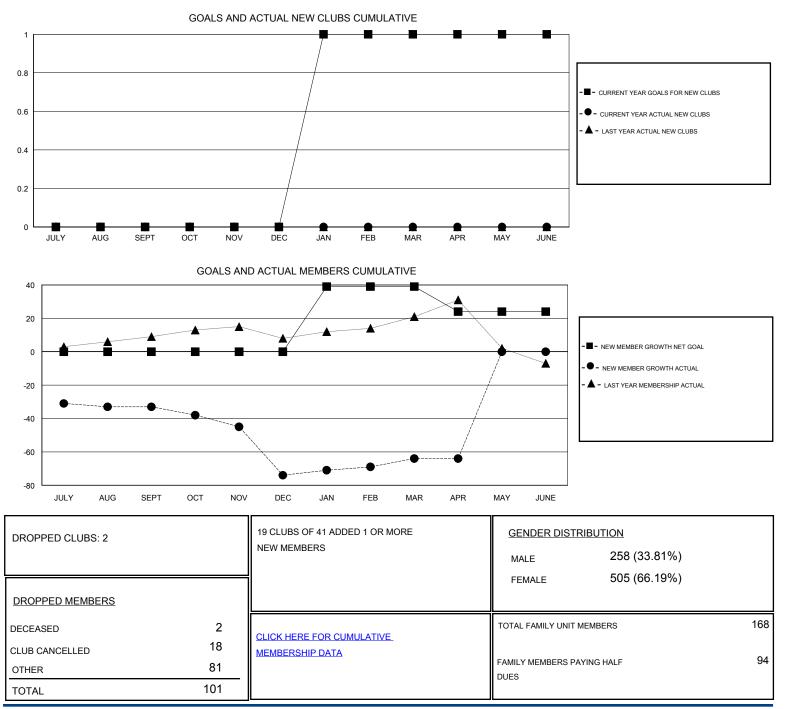

## Ton Sootors

| GMT: Ton So                                 | oeters        | l           | OCATION TURKEY |                                             |                                                                |                                                              | GMT CA                                             |
|---------------------------------------------|---------------|-------------|----------------|---------------------------------------------|----------------------------------------------------------------|--------------------------------------------------------------|----------------------------------------------------|
| Clubs                                       |               |             |                | Members                                     |                                                                |                                                              |                                                    |
| RESULTS FOR 2016-2017                       |               |             |                | RESULTS FOR 2016-2017                       |                                                                |                                                              |                                                    |
| QUARTER                                     | NEW CLUB GOAL | NEW CLUBS   | DROPPED CLUBS  | QUARTER                                     | NEW MEMBER GROWTH<br>NET GOAL (not reinstated<br>or transfers) | NEW MEMBER<br>GROWTH ACTUAL (not<br>reinstated or transfers) | DROPPED<br>MEMBERS ACTUAL<br>(including transfers) |
| JULY/AUG/SEPT<br>OCT/NOV/DEC<br>JAN/FEB/MAR | 0<br>0<br>1   | 0<br>0<br>0 | 0<br>2<br>0    | JULY/AUG/SEPT<br>OCT/NOV/DEC<br>JAN/FEB/MAR | 0<br>0<br>39                                                   | 0<br>1<br>22                                                 | 33<br>42<br>12                                     |
| APR/MAY/JUNE                                | 0             | 0           | 0              | APR/MAY/JUNE                                | -15                                                            | 14                                                           | 14                                                 |